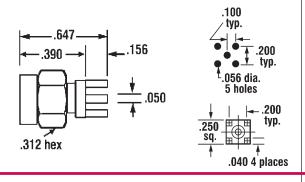

#### STRAIGHT PLUG

### P.C. MOUNT

| MODEL | 3148-1   |
|-------|----------|
| NOTES | PC mount |