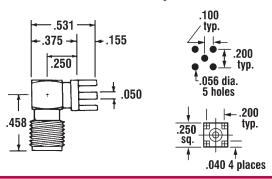

# **RIGHT ANGLE JACK**

#### P.C. MOUNT

| MODEL | 3114-1              | 3114P-1                             |
|-------|---------------------|-------------------------------------|
| NOTES | PC mount<br>(shown) | Bulkhead<br>PC mount<br>(not shown) |