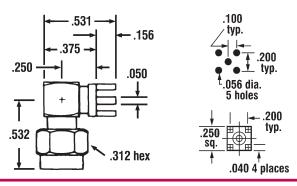

# **RIGHT ANGLE PLUG**

# P.C. MOUNT

| MODEL | 3149-1   |
|-------|----------|
| NOTES | PC mount |

Fax: 631-244-2430

<sup>\* -1</sup> indicates gold plated stainless steel all over.

<sup>-9</sup> indicates passivated (stainless finish) except in areas where gold plating is required for solderability.