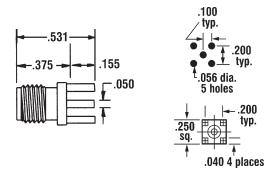

# STRAIGHT JACK

# P.C. MOUNT

| MODEL | 3115-1                | 3115B-1                               | 3115EM-1                                  | 3115EM-1-1                                |
|-------|-----------------------|---------------------------------------|-------------------------------------------|-------------------------------------------|
| NOTES | Thru-board<br>(shown) | Thru-board<br>bulkhead<br>(not shown) | Edge mount,<br>.032" board<br>(not shown) | Edge mount,<br>.062" board<br>(not shown) |

# **RIGHT ANGLE JACK**